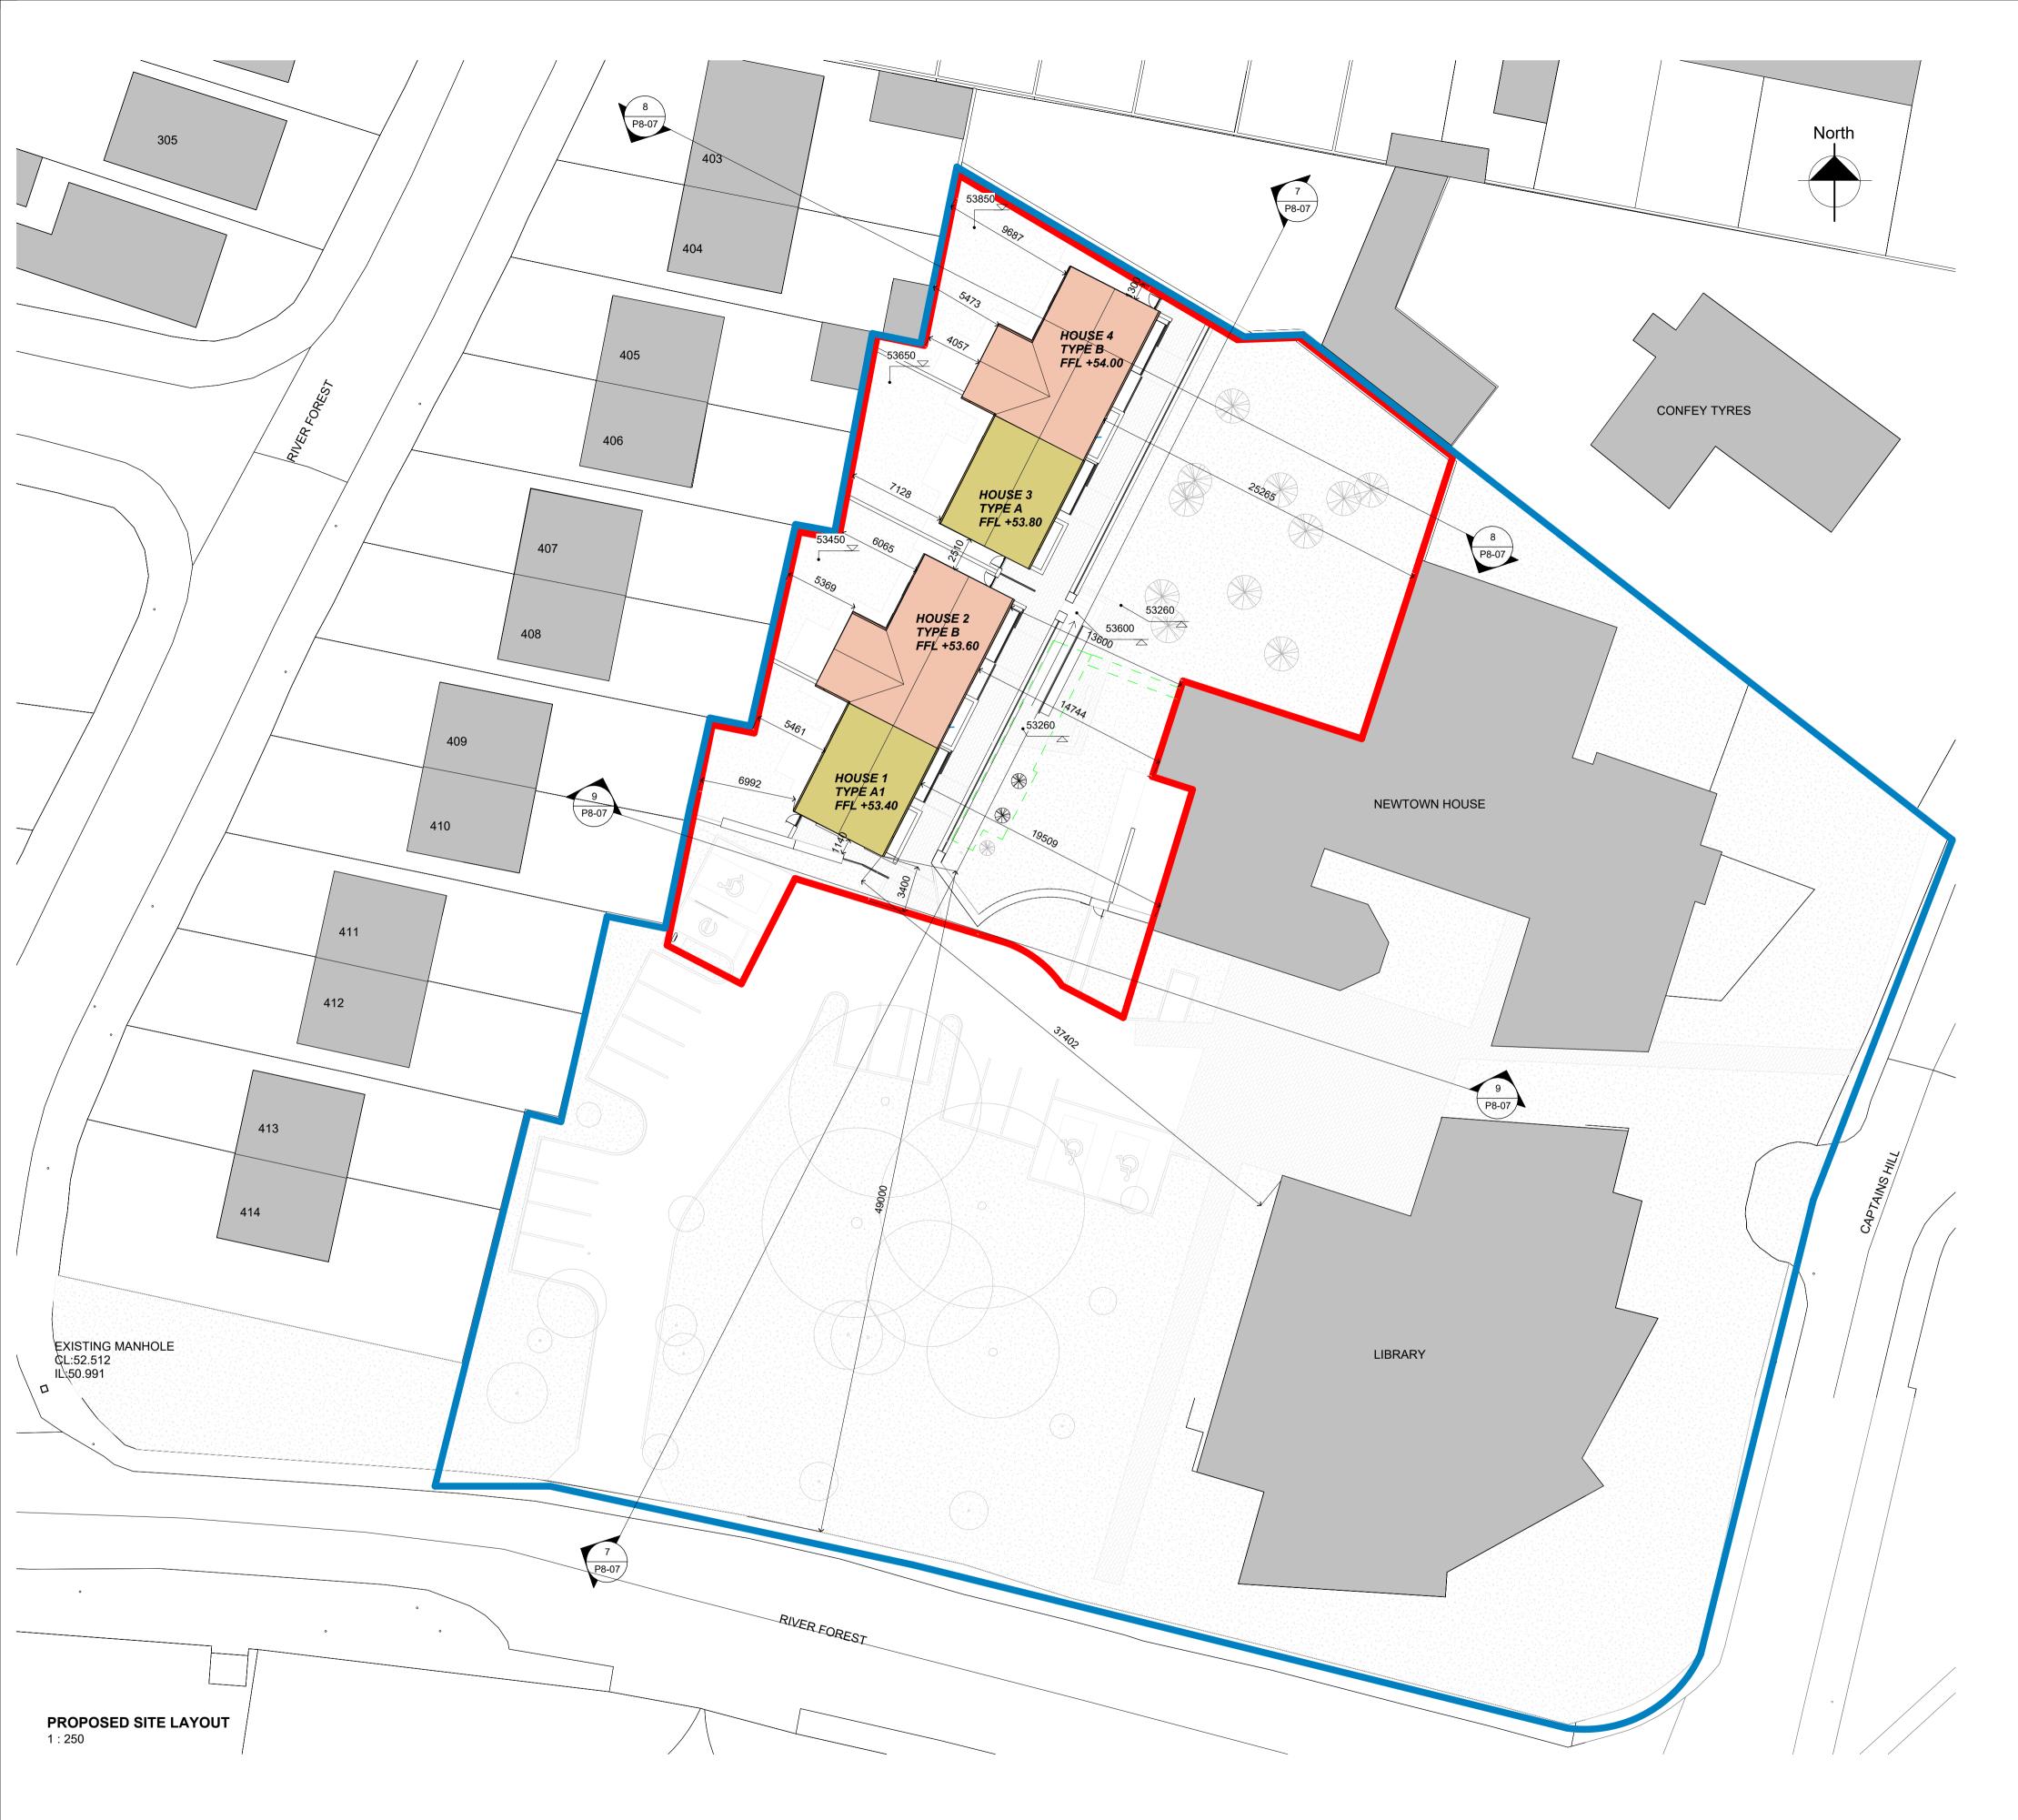

Proposed 4no. Infill Residential Units for Kildare County Council at: Newtown House, Captain's Hill, Newtown, Leixlip, Co. Kildare. W23 T8W5

> New Residential C 0.185 ha outlined in red

23 units/Ha

20% min 15%

0.2 max 0.25 - 0.35

Access to public mains

Access to public sewer

. Soakaways on site

Recommended 30 -50 Units / ha

General notes:

Zoning: Site area No. 1: Plot Ratios:

Site Coverages (max 50%): **Residential Density:** 

Open Space:

Services: Water: Foul: Surface water:

**Proposal:** House type A & A1: 2 no 1 bed/ 2 person single storey - 55 sq.m. House type B: 2 no 2 bed/ 3 person single storey - 85 sq.m.

| EXTENT OF SITE                                        | <br>0.185HA  |
|-------------------------------------------------------|--------------|
| LANDS IN<br>OWNERSHIP<br>OF KILDARE COUNTY<br>COUNCIL | <br>0.7635HA |
| EXISTING STRUCTURE<br>TO BE REMOVED                   |              |